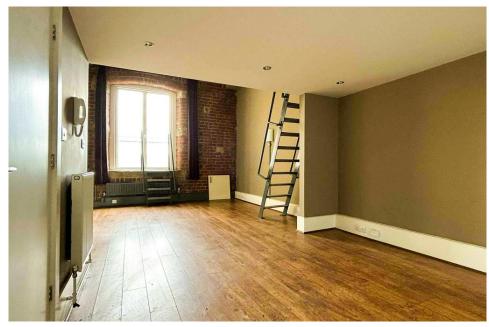

Positioned on the second floor of the Laedgard Wharf apartment block, the property offers a generous living space that includes a kitchen area and a private balcony overlooking the

development's car park. A unique mezzanine level provides a cosy space that can be used as a snug or an additional living area.

## **Ground Floor**

Approx. 28.9 sq. metres (311.4 sq. feet)

Total area: approx. 40.1 sq. metres (431.1 sq. feet)