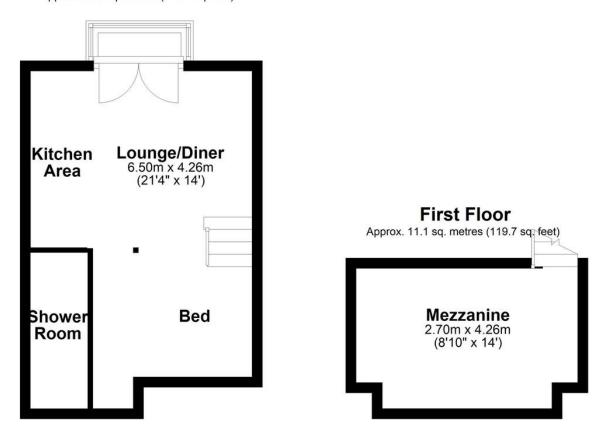

## **Ground Floor**

Approx. 28.9 sq. metres (311.4 sq. feet)

Total area: approx. 40.1 sq. metres (431.1 sq. feet)