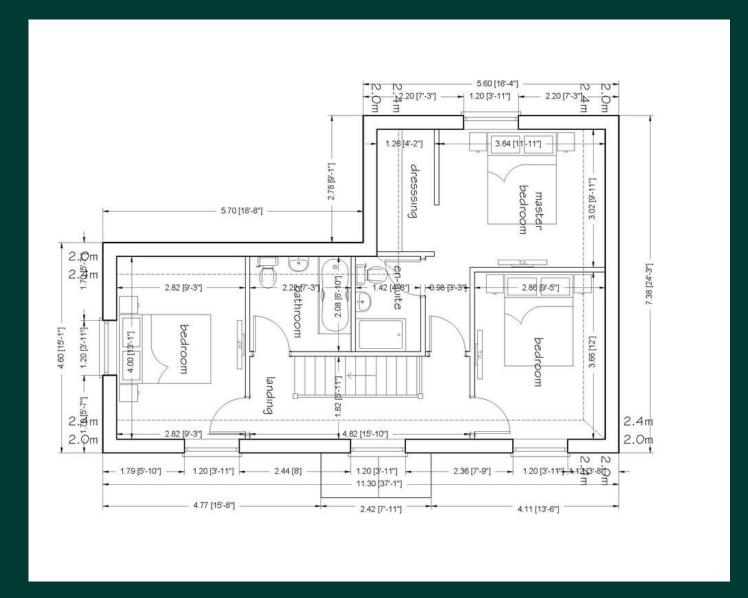

#### SPACIOUS LIVING AREAS

The layout creates a sense of space with large living room and breakfast kitchen each offer space which flows externally.

#### **BEDROOMS AND BATHROOMS**

Three generously sized bedrooms, each thoughtfully designed for comfort and relaxation. The master bedroom includes an en-suite bathroom and dressing room, showcasing premium fixtures and finishes.

#### **PARKING**

The property includes private parking facilities, providing convenience for residents and guests.