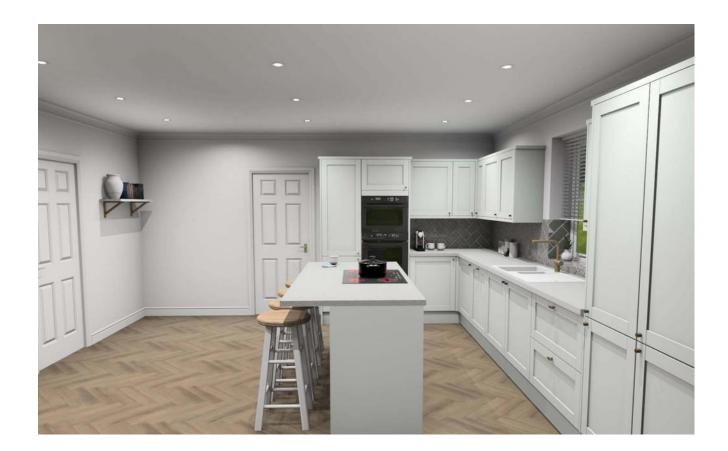

#### SPACIOUS LIVING AREAS

The layout creates a sense of space with large living room and breakfast kitchen each offer space which flows externally.

#### **LUXURIOUS INTERIORS**

The interiors are presented to a high specification, featuring top-quality materials, flooring, and modern lighting fixtures throughout.