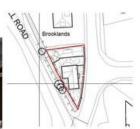

Windsor House, Betteras Hill Road Hillam, Leeds

# Windsor House, Betteras Hill Road Hillam, Leeds

Offers In Region Of £450,000

LOCATED IN AN ENVIABLE AREA TO THE WEST OF LEEDS, WINDSOR HOUSE IS A NEWLY CONSTRUCTED THREE DOUBLE BEDROOM DETACHED PROPERTY PRESENTED TO A HIGH STANDARD THROUGHOUT WITH THE LAYOUT CAREFULLY CONSIDERED FOR MODERN LIVING.

#### LOCATION AND ACCESSIBILITY

Situated in Hillam, the property offers convenient access to both Leeds and York, making it an ideal choice for those seeking a balance between urban amenities and rural tranquility.