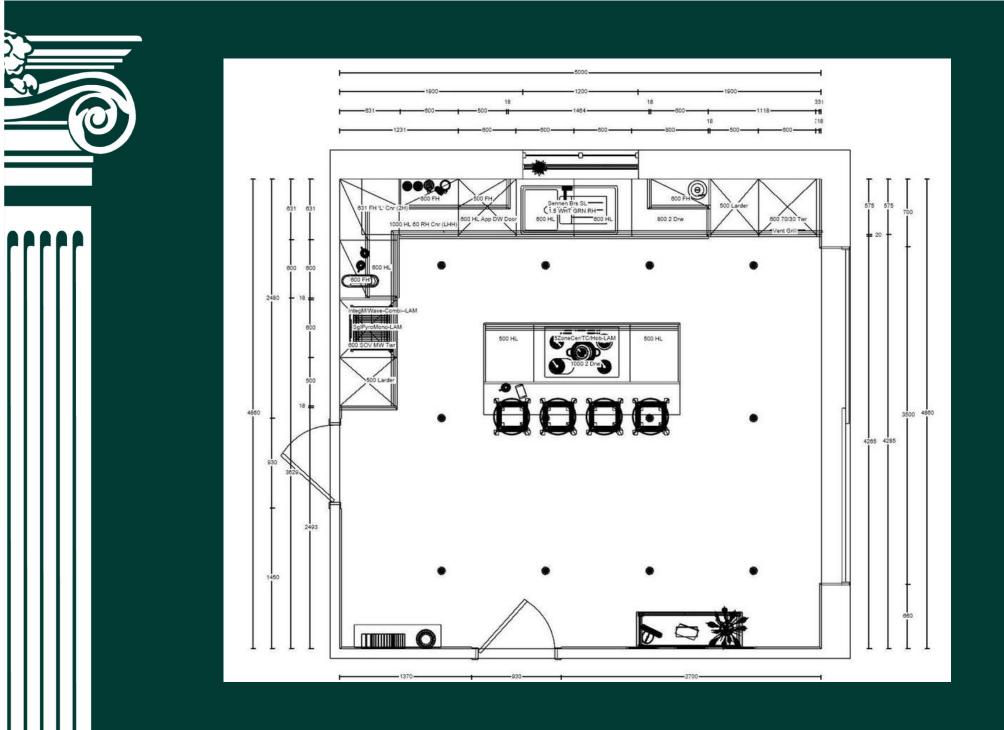

#### SPACIOUS LIVING AREAS

The layout creates a sense of space with large living room and breakfast kitchen each offer space which flows externally.

#### **LUXURIOUS INTERIORS**

The interiors are presented to a high specification, featuring top-quality materials, flooring, and modern lighting fixtures throughout.