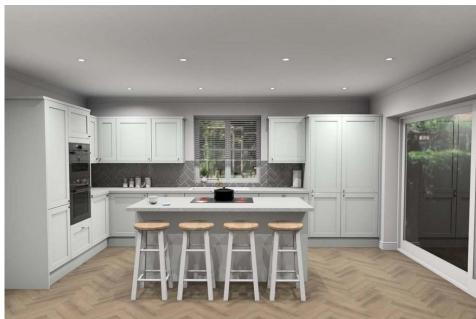

#### SPACIOUS LIVING AREAS

The layout creates a sense of space with large living room and breakfast kitchen each offer space which flows externally.

#### **LUXURIOUS INTERIORS**

The interiors are presented to a high specification, featuring top-quality materials, flooring, and modern lighting fixtures throughout.