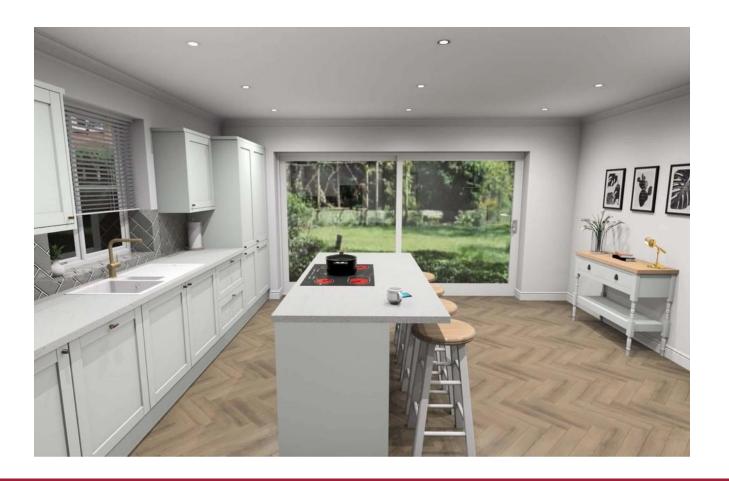

#### SPACIOUS LIVING AREAS

The layout creates a sense of space with large living room and breakfast kitchen each offer space which flows externally.

#### **LUXURIOUS INTERIORS**

The interiors are presented to a high specification, featuring top-quality materials, flooring, and modern lighting fixtures throughout.