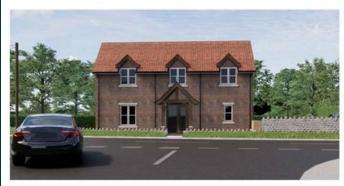

Windsor House, Betteras Hill Road Hillam, Leeds

# Windsor House, Betteras Hill Road Hillam, Leeds

Offers In Region Of £450,000

LOCATED IN AN ENVIABLE AREA TO THE WEST OF LEEDS, WINDSOR HOUSE IS A NEWLY CONSTRUCTED THREE DOUBLE BEDROOM DETACHED PROPERTY PRESENTED TO A HIGH STANDARD THROUGHOUT WITH THE LAYOUT CAREFULLY CONSIDERED FOR MODERN LIVING.

This newly built three-bedroom detached property in Hillam epitomizes contemporary living with a high level of craftsmanship and attention to detail. Nestled in a picturesque setting, the home offers a perfect blend of modern design and functionality. This home not only presents a luxurious and comfortable living space but also offers the allure of a well-connected location, making it an attractive and desirable home for those looking to enjoy the best of modern living with easy access to the amenities of Leeds and York.