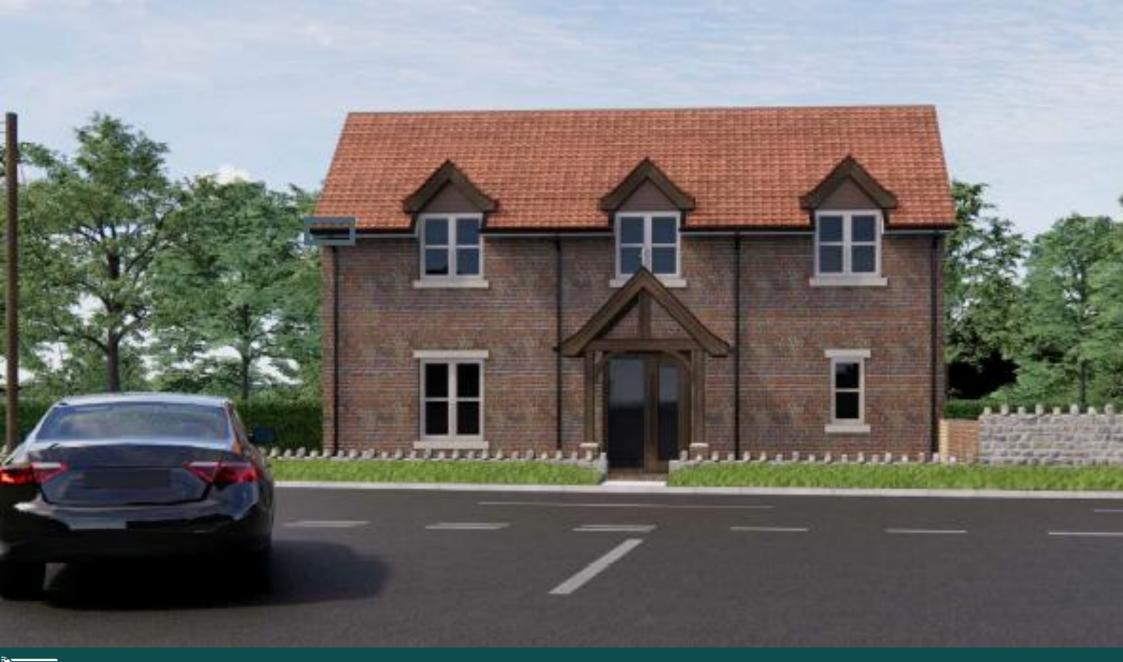

# Windsor House, Betteras Hill Road Hillam, Leeds

Offers In Region Of £450,000

LOCATED IN AN ENVIABLE AREA TO THE WEST OF LEEDS, WINDSOR HOUSE IS A NEWLY CONSTRUCTED THREE DOUBLE BEDROOM DETACHED PROPERTY PRESENTED TO A HIGH STANDARD THROUGHOUT WITH THE LAYOUT CAREFULLY CONSIDERED FOR MODERN LIVING.

This newly built three-bedroom detached property in Hillam epitomizes contemporary living with a high level of craftsmanship and attention to detail. Nestled in a picturesque setting, the home offers a perfect blend of modern design and functionality. This home not only presents a luxurious and comfortable living space but also offers the allure of a well-connected location, making it an attractive and desirable home for those looking to enjoy the best of modern living with easy access to the amenities of Leeds and York.