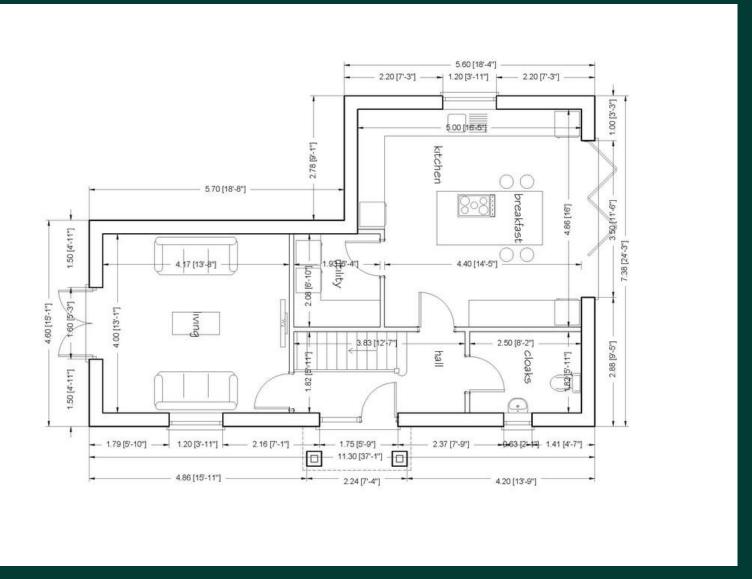

#### SPACIOUS LIVING AREAS

The layout creates a sense of space with large living room and breakfast kitchen each offer space which flows externally.

#### **PARKING**

The property includes private parking facilities, providing convenience for residents and guests.