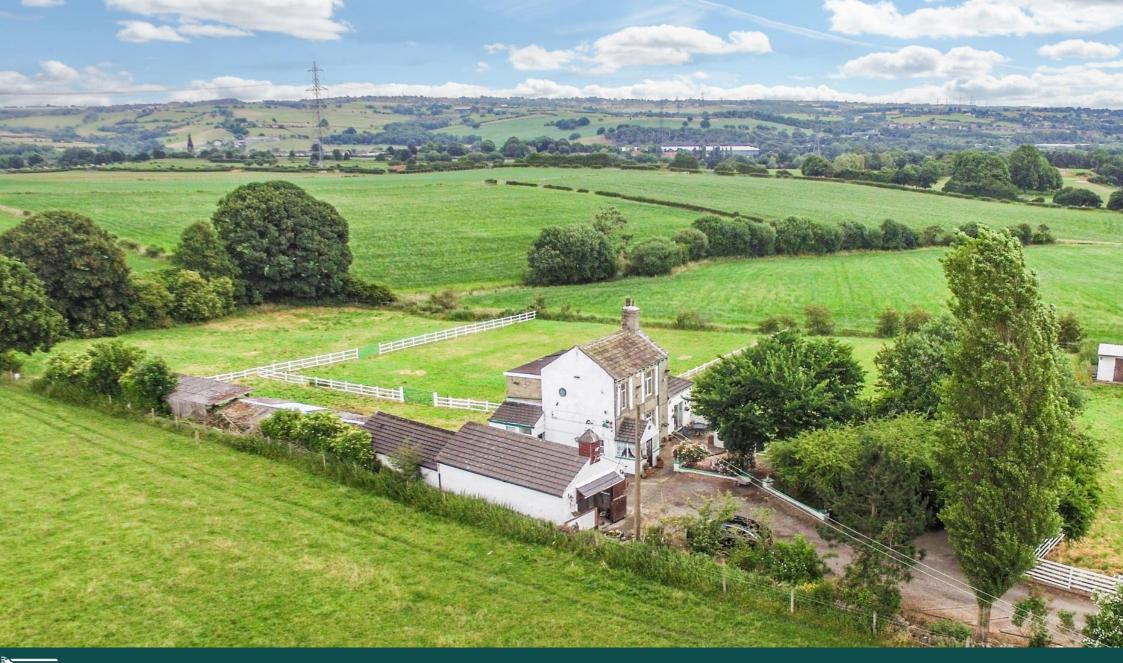

## Elm Cottage, Cow Close Lane Wyke, West Yorkshire BD12 9EE

Offers In Region Of £700,000

TUCKED AWAY AT THE END OF A LONG PRIVATE LANE BEHIND A SECURE GATED ENTRANCE IS THIS MOST APPEALING DETACHED FARMHOUSE SET IN OVER TWO ACRES OF LAND WITH LARGE OUTBUILDING / ANNEXE IN ADDITION TO NUMEROUS STABLES WITH FIELD SHELTER.

The location is most enviable with the benefit of rural tranquillity, surrounded by open countryside also with delightful far reaching views and having no passing traffic. Despite its rural charm it is only a few minutes drive from both the M62 and M606 motorways.

The lush grazing land is neatly divided into paddocks and has two separate blocks of detached

stables. The one closer to the house is of timber construction consisting of four stables, has a hardstanding area and a large field shelter. The stable block to the corner of the land is of substantial breeze block construction and consists of five stables with tack room and hardstanding area.

The farmhouse itself offers a double bedroom to the ground floor with ensuite wet room shower room, traditional farmhouse kitchen, sitting room, garden room/dining room and three bedrooms to the first floor with a large luxury house bathroom which has a jacuzzi spa bath and separate spa shower capsule with body jets. There are formal gardens around the property with a charming alfresco dining terrace and an abundance of hardstanding parking for numerous vehicles.