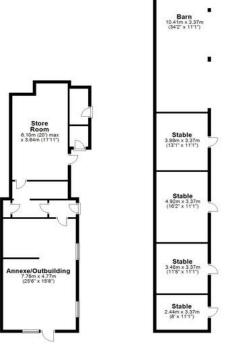

The farmhouse is ready to move into but may benefit from a modernisation programme and has potential to extend to create a stunning family home. The large outbuilding which is of substantial construction has scope, subject to planning, to convert to a cottage bungalow for dependant relatives, used as a lucrative holiday let or occupy for business use and or garaging of vehicles.

The lush grazing land is neatly divided into paddocks and has two separate blocks of detached

stables. The one closer to the house is of timber construction consisting of four stables, has a hardstanding area and a large field shelter. The stable block to the corner of the land is of substantial breeze block construction and consists of five stables with tack room and hardstanding area.