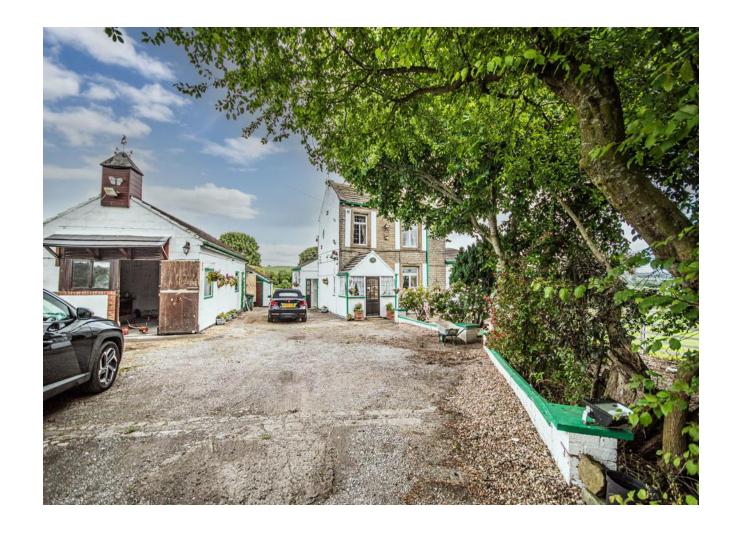

Elm Cottage, Cow Close Lane Wyke, West Yorkshire BD12 9EE

## Elm Cottage, Cow Close Lane Wyke, West Yorkshire BD12 9EE

Offers In Region Of £700,000

TUCKED AWAY AT THE END OF A LONG PRIVATE LANE BEHIND A SECURE GATED ENTRANCE IS THIS MOST APPEALING DETACHED FARMHOUSE SET IN OVER TWO ACRES OF LAND WITH LARGE OUTBUILDING / ANNEXE IN ADDITION TO NUMEROUS STABLES WITH FIELD SHELTER.

The location is most enviable with the benefit of rural tranquillity, surrounded by open countryside also with delightful far reaching views and having no passing traffic. Despite its rural charm it is only a few minutes drive from both the M62 and M606 motorways.

The farmhouse is ready to move into but may benefit from a modernisation programme and has potential to extend to create a stunning family home. The large outbuilding which is of substantial construction has scope, subject to planning, to convert to a cottage bungalow for dependant relatives, used as a lucrative holiday let or occupy for business use and or garaging of vehicles.

The lush grazing land is neatly divided into paddocks and has two separate blocks of detached

stables. The one closer to the house is of timber construction consisting of four stables, has a hardstanding area and a large field shelter. The stable block to the corner of the land is of substantial breeze block construction and consists of five stables with tack room and hardstanding area.

The farmhouse itself offers a double bedroom to the ground floor with ensuite wet room shower room, traditional farmhouse kitchen, sitting room, garden room/dining room and three bedrooms to the first floor with a large luxury house bathroom which has a jacuzzi spa bath and separate spa shower capsule with body jets. There are formal gardens around the property with a charming alfresco dining terrace and an abundance of hardstanding parking for numerous vehicles.