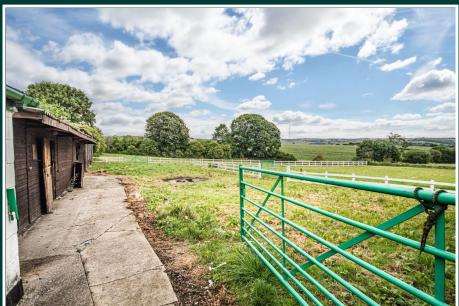

The lush grazing land is neatly divided into paddocks and has two separate blocks of detached

stables. The one closer to the house is of timber construction consisting of four stables, has a hardstanding area and a large field shelter. The stable block to the corner of the land is of substantial breeze block construction and consists of five stables with tack room and hardstanding area.