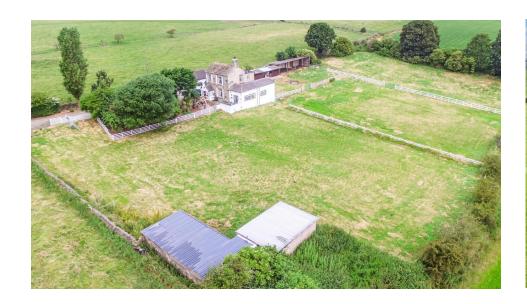

The lush grazing land is neatly divided into paddocks and has two separate blocks of detached

stables. The one closer to the house is of timber construction consisting of four stables, has a hardstanding area and a large field shelter. The stable block to the corner of the land is of substantial breeze block construction and consists of five stables with tack room and hardstanding area.

The farmhouse itself offers a double bedroom to the ground floor with ensuite wet room shower room, traditional farmhouse kitchen, sitting room, garden room/dining room and three bedrooms to the first floor with a large luxury house bathroom which has a jacuzzi spa bath and separate spa shower capsule with body jets. There are formal gardens around the property with a charming alfresco dining terrace and an abundance of hardstanding parking for numerous vehicles.