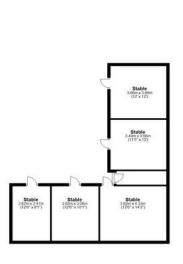

The lush grazing land is neatly divided into paddocks and has two separate blocks of detached

stables. The one closer to the house is of timber construction consisting of four stables, has a hardstanding area and a large field shelter. The stable block to the corner of the land is of substantial breeze block construction and consists of five stables with tack room and hardstanding area.

BY PROSPECTIVE BUYERS OR TENANTS. NEITHER YORKSHIRES FINEST LIMITED NOR ANY OF ITS EMPLOYEES HAS ANY AUTHORITY TO MAKE OR GIVE ANY REPRESENTATION OR WARRANTY WHATEVER IN RELATION TO THIS PROPERTY.

Ground Floor
Approx. 323.7 sq. metrer (3484.7 sq. feet)