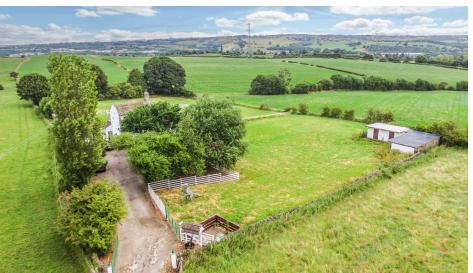

The location is most enviable with the benefit of rural tranquillity, surrounded by open countryside also with delightful far reaching views and having no passing traffic. Despite its rural charm it is only a few minutes drive from both the M62 and M606 motorways.

The lush grazing land is neatly divided into paddocks and has two separate blocks of detached

stables. The one closer to the house is of timber construction consisting of four stables, has a hardstanding area and a large field shelter. The stable block to the corner of the land is of substantial breeze block construction and consists of five stables with tack room and hardstanding area.