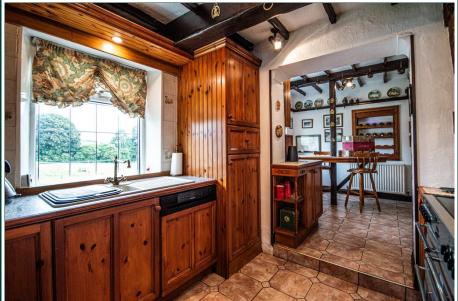

The farmhouse itself offers a double bedroom to the ground floor with ensuite wet room shower room, traditional farmhouse kitchen, sitting room, garden room/dining room and three bedrooms to the first floor with a large luxury house bathroom which has a jacuzzi spa bath and separate spa shower capsule with body jets. There are formal gardens around the property with a charming alfresco dining terrace and an abundance of hardstanding parking for numerous vehicles.