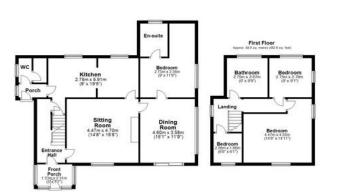

The farmhouse itself offers a double bedroom to the ground floor with ensuite wet room shower room, traditional farmhouse kitchen, sitting room, garden room/dining room and three bedrooms to the first floor with a large luxury house bathroom which has a jacuzzi spa bath and separate spa shower capsule with body jets. There are formal gardens around the property with a charming alfresco dining terrace and an abundance of hardstanding parking for numerous vehicles.

Total area: approx. 393.5 sq. metres (4235.5 sq. feet)

601 Wakefield Road, Huddersfield, West Yorkshire, HD5 9XP Telephone: **01484 432773** Email: **huddersfield@yorkshiresfinest.org www.yorkshiresfinest.org** 