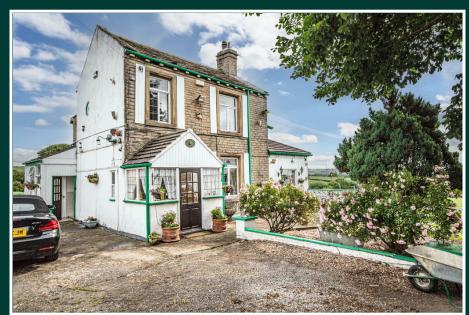

## Elm Cottage, Cow Close Lane Wyke, West Yorkshire BD12 9EE

Offers In Region Of £700,000

TUCKED AWAY AT THE END OF A LONG PRIVATE LANE BEHIND A SECURE GATED ENTRANCE IS THIS MOST APPEALING DETACHED FARMHOUSE SET IN OVER TWO ACRES OF LAND WITH LARGE OUTBUILDING / ANNEXE IN ADDITION TO NUMEROUS STABLES WITH FIELD SHELTER.

The location is most enviable with the benefit of rural tranquillity, surrounded by open countryside also with delightful far reaching views and having no passing traffic. Despite its rural charm it is only a few minutes drive from both the M62 and M606 motorways.