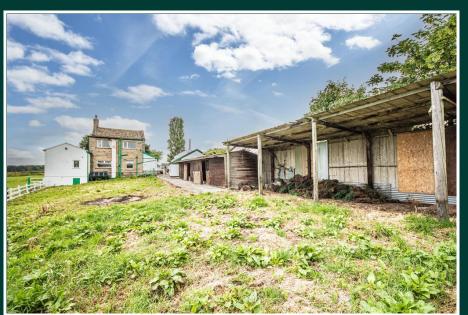

The farmhouse is ready to move into but may benefit from a modernisation programme and has potential to extend to create a stunning family home. The large outbuilding which is of substantial construction has scope, subject to planning, to convert to a cottage bungalow for dependant relatives, used as a lucrative holiday let or occupy for business use and or garaging of vehicles.

The lush grazing land is neatly divided into paddocks and has two separate blocks of detached

stables. The one closer to the house is of timber construction consisting of four stables, has a hardstanding area and a large field shelter. The stable block to the corner of the land is of substantial breeze block construction and consists of five stables with tack room and hardstanding area.