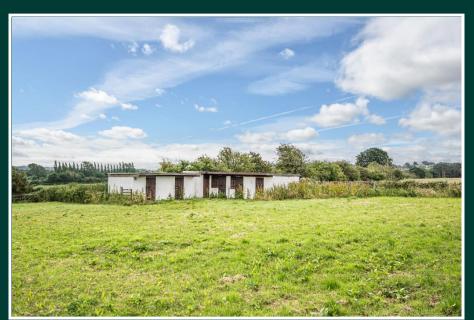

The lush grazing land is neatly divided into paddocks and has two separate blocks of detached

stables. The one closer to the house is of timber construction consisting of four stables, has a hardstanding area and a large field shelter. The stable block to the corner of the land is of substantial breeze block construction and consists of five stables with tack room and hardstanding area.