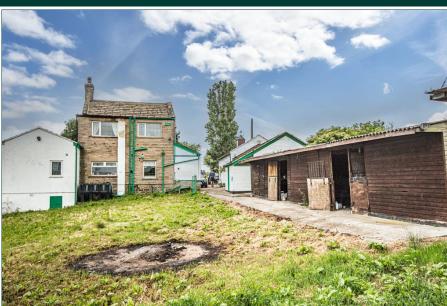

## Elm Cottage, Cow Close Lane Wyke, West Yorkshire BD12 9EE

Offers In Region Of £700,000

TUCKED AWAY AT THE END OF A LONG PRIVATE LANE BEHIND A SECURE GATED ENTRANCE IS THIS MOST APPEALING DETACHED FARMHOUSE SET IN OVER TWO ACRES OF LAND WITH LARGE OUTBUILDING / ANNEXE IN ADDITION TO NUMEROUS STABLES WITH FIELD SHELTER.

The lush grazing land is neatly divided into paddocks and has two separate blocks of detached

stables. The one closer to the house is of timber construction consisting of four stables, has a hardstanding area and a large field shelter. The stable block to the corner of the land is of substantial breeze block construction and consists of five stables with tack room and hardstanding area.