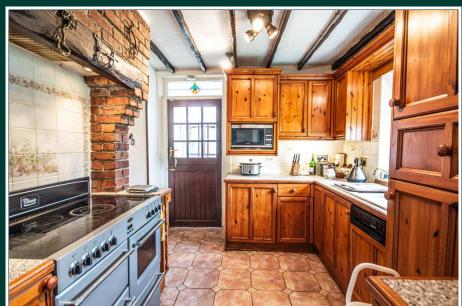

The farmhouse itself offers a double bedroom to the ground floor with ensuite wet room shower room, traditional farmhouse kitchen, sitting room, garden room/dining room and three bedrooms to the first floor with a large luxury house bathroom which has a jacuzzi spa bath and separate spa shower capsule with body jets. There are formal gardens around the property with a charming alfresco dining terrace and an abundance of hardstanding parking for numerous vehicles.