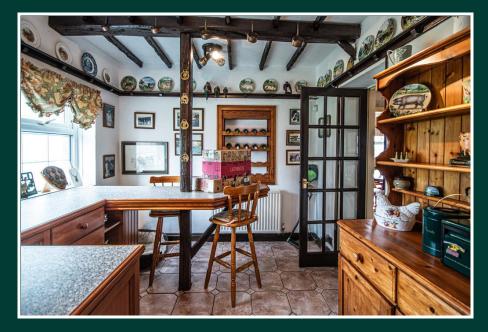

The farmhouse itself offers a double bedroom to the ground floor with ensuite wet room shower room, traditional farmhouse kitchen, sitting room, garden room/dining room and three bedrooms to the first floor with a large luxury house bathroom which has a jacuzzi spa bath and separate spa shower capsule with body jets. There are formal gardens around the property with a charming alfresco dining terrace and an abundance of hardstanding parking for numerous vehicles.